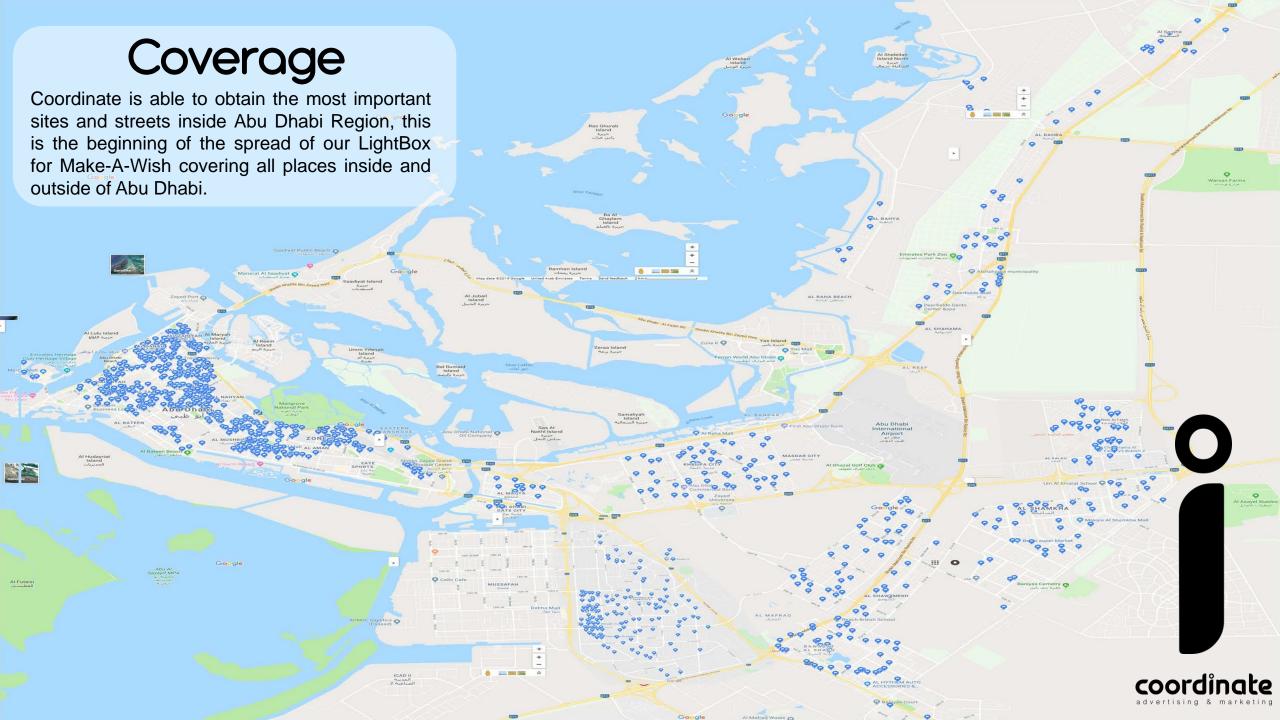

# Coverage

|     | Location             | The count<br>Of container |
|-----|----------------------|---------------------------|
| 0   | Al Marina            | 4                         |
| 2   | Etihad Towers        | 3                         |
| 3   | Al Khalidiyah        | 29                        |
| 4   | Al Bateen            | 31                        |
| (5) | Qasr Al Shatie       | 2                         |
| 6   | Al Mushrif           | 56                        |
| 0   | Al Rawdah            | 19                        |
| 8   | Al Muntazah          | 27                        |
| 9   | Al Sa'Adah           | 29                        |
| 100 | Hadbat Al Za'faranah | 43                        |
| 11  | Al Manhal            | 49                        |

|     | Location               | The count<br>Of container |
|-----|------------------------|---------------------------|
| 12  | Al Nahyan              | 51                        |
| 13  | Al Zahiyah             | 34                        |
| 14) | Al Danah               | 83                        |
| 15) | Al Hisn                | 12                        |
| 16  | Al Maqta'              | 19                        |
| 17  | Mohamed Bin Zayed City | 134                       |
| 18) | Bani Yas               | 43                        |
| 19  | Al Wathbah             | 4                         |
| 20  | Al Nahdah              | 4                         |
| 21) | Al Shawamekh           | 11                        |
| 22  | Al Shamkhah            | 46                        |

|    | Location             | The count<br>Of container |
|----|----------------------|---------------------------|
| 23 | Shakhbout City       | 37                        |
| 24 | Abu Dhabi University | 3                         |
| 23 | Al Falah             | 35                        |
| 26 | Khalifa City         | 48                        |
| 2  | AL Raha Mall         | 1                         |
| 28 | Al Bahyah            | 10                        |
| 29 | Al Shahama           | 17                        |
| 30 | Al Rahbah            | 7                         |
| 31 | Al Sader             | 6                         |
| 32 | Al Samha             | 14                        |