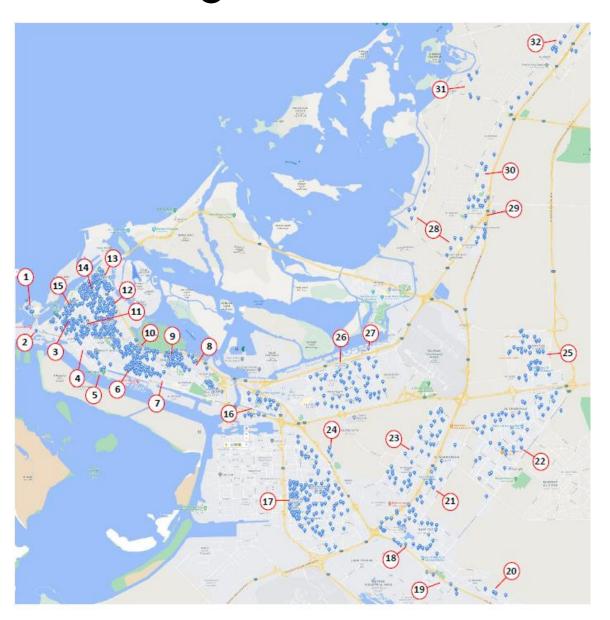

الدمارات Location

# Coverage

|     | Location             | The count<br>Of container |
|-----|----------------------|---------------------------|
| 0   | Al Marina            | 4                         |
| 2   | Etihad Towers        | 3                         |
| 3   | Al Khalidiyah        | 29                        |
| 4   | Al Bateen            | 31                        |
| (5) | Qasr Al Shatie       | 2                         |
| 6   | Al Mushrif           | 56                        |
| 0   | Al Rawdah            | 19                        |
| 8   | Al Muntazah          | 27                        |
| 9   | Al Sa'Adah           | 29                        |
| 100 | Hadbat Al Za'faranah | 43                        |
| 11  | Al Manhal            | 49                        |

|     | Location               | The count<br>Of container |
|-----|------------------------|---------------------------|
| 12  | Al Nahyan              | 51                        |
| 13  | Al Zahiyah             | 34                        |
| 14) | Al Danah               | 83                        |
| 15) | Al Hisn                | 12                        |
| 16  | Al Maqta'              | 19                        |
| 17  | Mohamed Bin Zayed City | 134                       |
| 18) | Bani Yas               | 43                        |
| 19  | Al Wathbah             | 4                         |
| 20  | Al Nahdah              | 4                         |
| 21) | Al Shawamekh           | 11                        |
| 22  | Al Shamkhah            | 46                        |

|    | Location             | The count<br>Of container |
|----|----------------------|---------------------------|
| 23 | Shakhbout City       | 37                        |
| 24 | Abu Dhabi University | 3                         |
| 23 | Al Falah             | 35                        |
| 26 | Khalifa City         | 48                        |
| 2  | AL Raha Mall         | 1                         |
| 28 | Al Bahyah            | 10                        |
| 29 | Al Shahama           | 17                        |
| 30 | Al Rahbah            | 7                         |
| 31 | Al Sader             | 6                         |
| 32 | Al Samha             | 14                        |