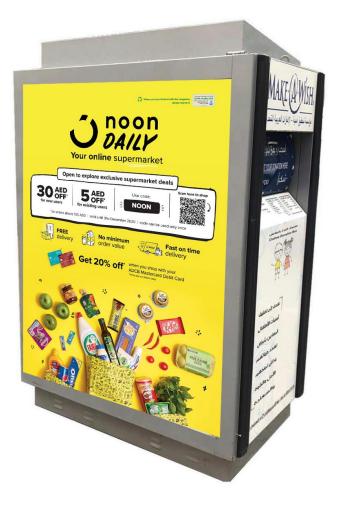

### **DETAILS OF LIGHTBOX**

Ready to show ads in the MakeAWish LightBox. It Glows in night and shine in the days.

**Size:** 1.8M Height x 1M Width

**Type of media:** 2 Faces LightBox