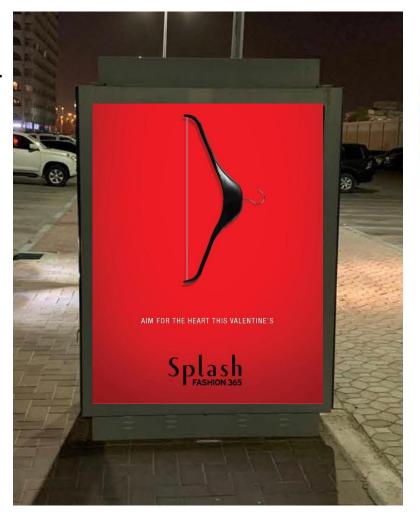

### **DETAILS OF LIGHTBOX**

Ready to show ads in the MakeAWish LightBox. It Glows in night and shine in the days.

**Size:** 1.8M Height x 1M Width

**Type of media:** 2 Faces LightBox