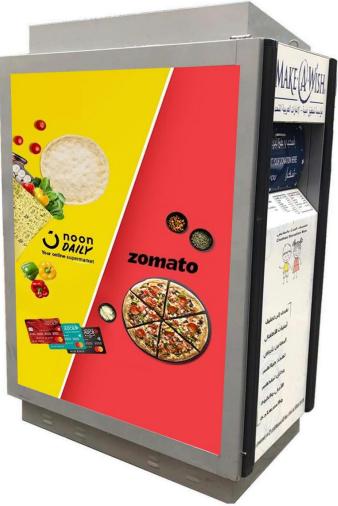

### **DETAILS OF LIGHTBOX**

Ready to show ads in the MakeAWish LightBox. It Glows in night and shine in the days.

**Size:** 1.8M Height x 1M Width

**Type of media:** 2 Faces LightBox