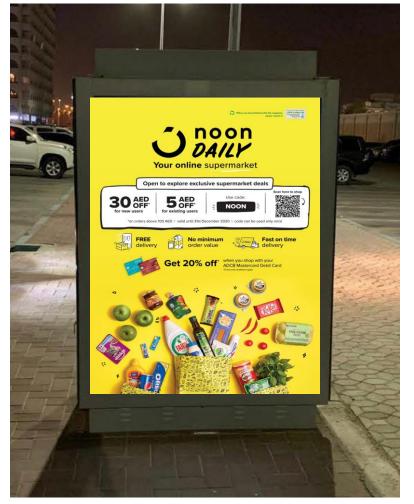

### **DETAILS OF LIGHTBOX**

Ready to show ads in the MakeAWish LightBox. It Glows in night and shine in the days.

**Size:** 1.8M Height x 1M Width

**Type of media:** 2 Faces LightBox