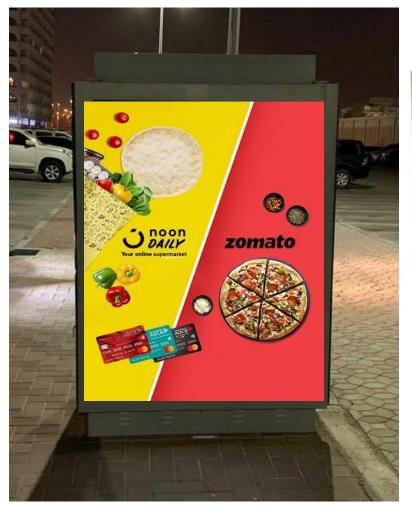

### **DETAILS OF LIGHTBOX**

Ready to show ads in the MakeAWish LightBox. It Glows in night and shine in the days.

**Size:** 1.8M Height x 1M Width

**Type of media:** 2 Faces LightBox