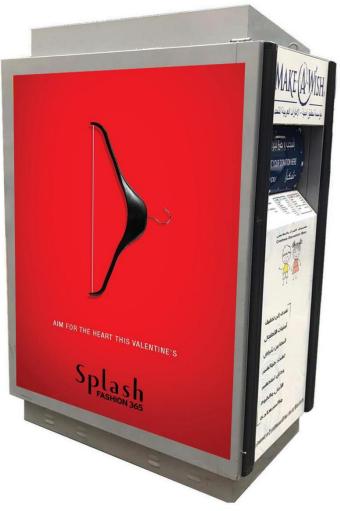

### **DETAILS OF LIGHTBOX**

Ready to show ads in the MakeAWish LightBox. It Glows in night and shine in the days.

**Size:** 1.8M Height x 1M Width

**Type of media:** 2 Faces LightBox